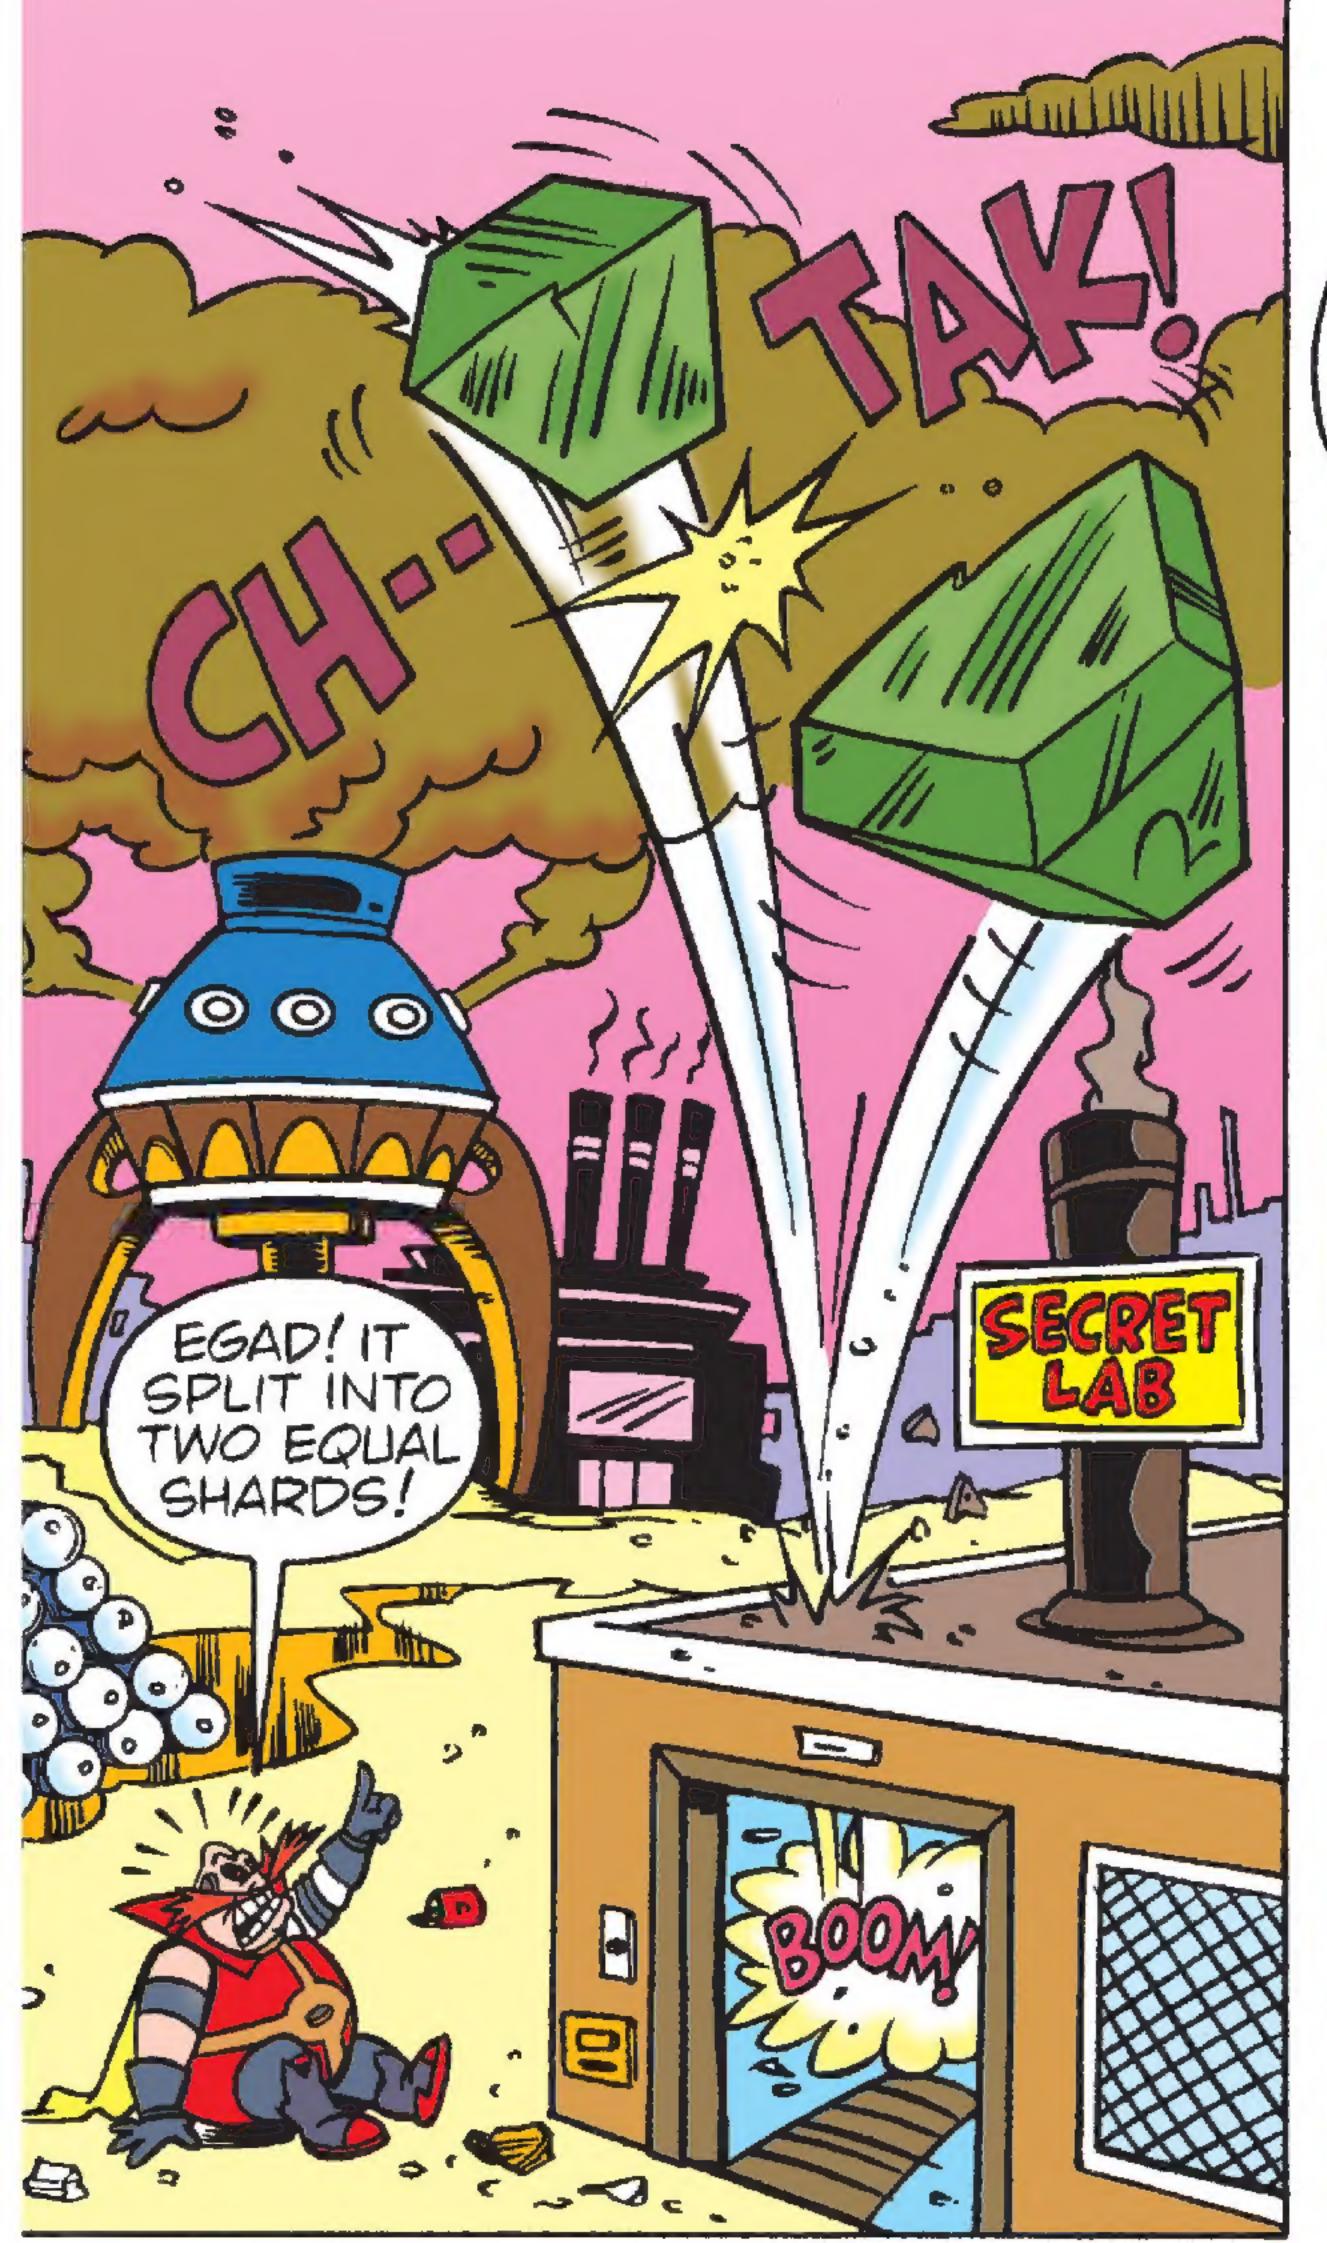

"-- BUT IT'S ONLY HALF A CHAOS EMERALD?

"I SEE ... THE TWO GEMS HAVE A MAGNETIC ATTRACTION!

"AND THEY'RE SO POWERFUL THAT THE SHARD WILL TUNNEL THROUGH SOLID ROCK TO JOIN WITH THE WHOLE

"... BUT BEWARE!

"FOR IF ONE EMERALD SUDDENLY BECOMES ONE AND A HALF...

"... THE ENERGY IMBALANCE WILL BLOW THE (6)
ISLAND TO BITS! (6)